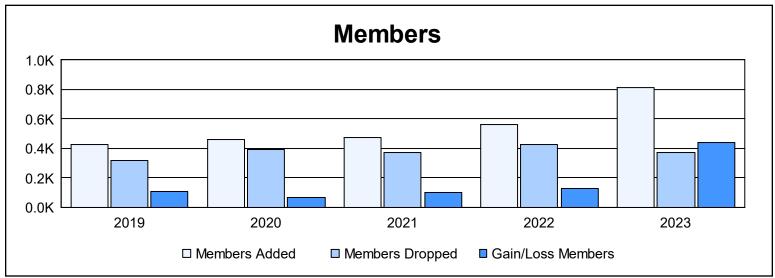

District 309 As of June 2023 Cumulative

| Year      | New<br>Clubs | Dropped<br>Clubs | Gain/<br>Loss<br>Clubs | New<br>Members | Charter<br>Members | Reinstate<br>Members | Transfer<br>Members | Total<br>Member<br>Added | Total<br>Members<br>Dropped | Gain/<br>Loss<br>Members |
|-----------|--------------|------------------|------------------------|----------------|--------------------|----------------------|---------------------|--------------------------|-----------------------------|--------------------------|
| 2018-2019 | 6            | 0                | 6                      | 253            | 149                | 19                   | 7                   | 428                      | 319                         | 109                      |
| 2019-2020 | 5            | 0                | 5                      | 280            | 138                | 35                   | 9                   | 462                      | 392                         | 70                       |
| 2020-2021 | 4            | 0                | 4                      | 280            | 138                | 48                   | 8                   | 474                      | 373                         | 101                      |
| 2021-2022 | 6            | 0                | 6                      | 292            | 236                | 27                   | 4                   | 559                      | 428                         | 131                      |
| 2022-2023 | 4            | 0                | 4                      | 584            | 203                | 23                   | 5                   | 815                      | 372                         | 443                      |
| Average   | 5            | 0                | 5                      | 338            | 173                | 30                   | 7                   | 548                      | 377                         | 171                      |